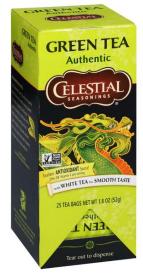

# Hain ID: 00518 Celestial Seasonings Authentic Green Tea

# **6ct/25ct Gravity Feed**

Our Authentic Green Tea is rich with color and flavor. This blend balances a bold, green-leaf flavor with white tea and Vitamin C for extra support. The infusion of white tea puts a smooth twist on a classic green tea flavor.

Available *in 6ct/25ct individually-wrapped tea bags in gravity feed boxes* supporting local artists for 55 years.

| Ingredients |
|-------------|
|-------------|

Green tea, White tea and Ascorbic Acid (Vitamin C).