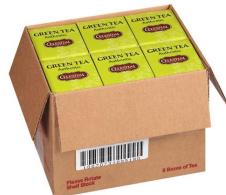

# **6ct/25ct Gravity Feed**

Our Authentic Green Tea is rich with color and flavor. This blend balances a bold, green-leaf flavor with white tea and Vitamin C for extra support. The infusion of white tea puts a smooth twist on a classic green tea flavor.

## **Case Specifications**

| · ·        |                |               |                             |  |
|------------|----------------|---------------|-----------------------------|--|
| GTIN       | 10070734005180 | Gross Case Wt | 1.786 lb                    |  |
| UPC        | 070734005183   | Net Case Wt   | 0.694 lb                    |  |
| Pack Size  | 6ct/25ct       | Case L, W, H  | 8.25in x 6.44in x<br>6.75in |  |
| Shelf Life | 730 days       | Case Cube     | 0.207                       |  |
| Tie x High | 32 x 6         |               |                             |  |