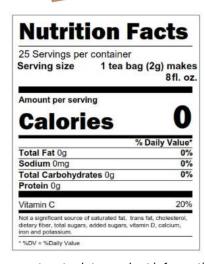

Available *in 6ct/25ct individually-wrapped tea bags in gravity feed boxes* supporting local artists for 55 years.

| Ingredients |
|-------------|
|-------------|

Green tea, White tea and Ascorbic Acid (Vitamin C).